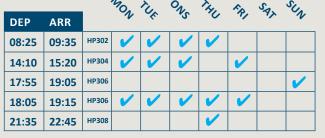

## TIME TABLE MAY 14 - SEPTEMBER 1 2024

(Visit <u>populair.com</u> for the latest time table)

### ÖRNSKÖLDSVIK – **STOCKHOLM ARLANDA**

#### **STOCKHOLM ARLANDA** – ÖRNSKÖLDSVIK

|       |       |       | Mo. | ru. | WED | 74       | ~~ | SA. | SUN      |
|-------|-------|-------|-----|-----|-----|----------|----|-----|----------|
| DEP   | ARR   |       | V   | *   | .0  | .0       | 47 | ~   | V        |
| 06:15 | 07:20 | HP301 | ~   | ~   | ~   | ~        |    |     |          |
| 10:05 | 11:20 | HP303 | ~   | ~   | ~   |          | ~  |     |          |
| 15:00 | 16:10 | HP305 |     |     |     |          |    |     | <b>/</b> |
| 15:45 | 16:55 | HP305 | ~   | ~   | ~   | <b>/</b> | ~  |     |          |
| 19:35 | 20:45 | HP307 |     |     |     | ~        |    |     |          |



ÖRNSKÖLDSVIK AIRPORT OER.SE

0660-874 00 www.oer.se